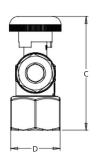

#### **S33-EFQTAS-1238**.3360595

| INLET x OUTLET          | DIMENSIONS (in) |      |      |      |
|-------------------------|-----------------|------|------|------|
|                         | A               | В    | C    | D    |
| 1/2" FIP x 3/8" OD Comp | 2.48            | 2.05 | 2.48 | 0.92 |

### S33-EFQTAS-3838.3360591

| INLET x OUTLET          | DIMENSIONS (in) |      |   |     |
|-------------------------|-----------------|------|---|-----|
|                         | Α               | В    | C | D   |
| 3/8" FIP x 3/8" OD Comp | 2               | 2.05 | 2 | 0.8 |