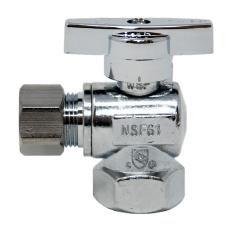

# FIP x OD Comp Angle Stop Valve

## **DESCRIPTION**

Stream33® Angle Stop Quarter-Turn Valve connects to a supply line and allows the control of water flow to a plumbing fixture. The quarter-turn handle easily and quickly turns water flow to the end fixture on and off, making it simple to perform repairs or maintenance without needing to turn the water off in the household.

## **FEATURES**

- Lead-free chrome-plated brass body
- Quarter-turn handle
- Angle stop valve