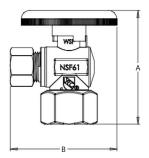

#### **S33-EFQTAS-1238**.3360595

| INLET x OUTLET          | DIMENSIONS (in) |      |      |      |
|-------------------------|-----------------|------|------|------|
|                         | A               | В    | C    | D    |
| 1/2" FIP x 3/8" OD Comp | 2.48            | 2.05 | 2.48 | 0.92 |

### S33-EFQTAS-3838.3360591

| INLET x OUTLET          | DIMENSIONS (in) |      |   |     |
|-------------------------|-----------------|------|---|-----|
|                         | Α               | В    | C | D   |
| 3/8" FIP x 3/8" OD Comp | 2               | 2.05 | 2 | 0.8 |