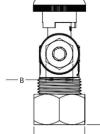

#### **S33-EFQTAS-7014**.3403073

| INLET x OUTLET              | DIMENSIONS (in) |     |      |      |
|-----------------------------|-----------------|-----|------|------|
|                             | Α               | В   | С    | D    |
| 5/8" OD Comp x 1/4" OD Comp | 1.89            | 0.5 | 2.32 | 0.94 |

#### S33-EFQTAS-7058.3344927

| INLET x OUTLET              | DIMENSIONS (in) |      |      |      |
|-----------------------------|-----------------|------|------|------|
|                             | Α               | В    | С    | D    |
| 5/8" OD Comp x 3/8" OD Comp | 2.05            | 0.62 | 2.32 | 0.94 |