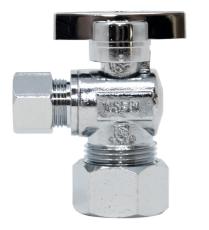

# OD Comp x OD Comp Angle Stop Valve

# MODELS

S33-EFQTAS-7014

### DESCRIPTION

Stream33<sup>®</sup> Angle Stop Quarter-Turn Valve connects to a supply line and allows the control of water flow to a plumbing fixture. The quarter-turn handle easily and quickly turns water flow to the end fixture on and off, making it simple to perform repairs or maintenance without needing to turn the water off in the household.

## **FEATURES**

- Lead-free chrome-plated brass body
- Quarter-turn handle
- Angle stop valve