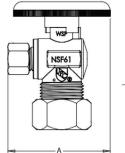

#### **S33-EFQTAS-7014**.3403073

| INLET x OUTLET              | DIMENSIONS (in) |     |      |      |
|-----------------------------|-----------------|-----|------|------|
|                             | Α               | В   | С    | D    |
| 5/8" OD Comp x 1/4" OD Comp | 1.89            | 0.5 | 2.32 | 0.94 |

#### S33-EFQTAS-7058.3344927

| INLET x OUTLET              | DIMENSIONS (in) |      |      |      |
|-----------------------------|-----------------|------|------|------|
|                             | Α               | В    | С    | D    |
| 5/8" OD Comp x 3/8" OD Comp | 2.05            | 0.62 | 2.32 | 0.94 |