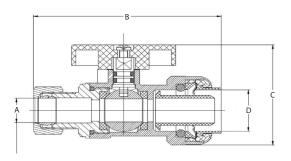

### S33-EFQTST-1238PU .3389350

| INLET x OUTLET           | DIMENSIONS (in) |      |      |      |
|--------------------------|-----------------|------|------|------|
|                          | A               | В    | C    | D    |
| 1/2" Push x 3/8" OD Comp | 0.38            | 2.61 | 1.54 | 0.64 |