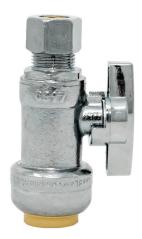

# Push x OD Comp Straight Stop Valve

### **MODELS**

☐ S33-EFQTST-1238PU

### **DESCRIPTION**

Stream33° Straight Stop Quarter-Turn Valve connects to a supply line and allows the control of water flow to a plumbing fixture. The quarter-turn handle easily and quickly turns water flow to the end fixture on and off, making it simple to perform repairs or maintenance without needing to turn the water off in the household.

### **FEATURES**

- Lead-free chrome-plated brass body
- Quarter-turn handle
- Straight stop valve