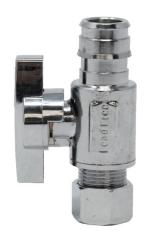

# PEX-A x OD Comp Straight Stop Valve

### **DESCRIPTION**

Stream33° Straight Stop Quarter-Turn Valve connects to a supply line and allows the control of water flow to a plumbing fixture. The quarter-turn handle easily and quickly turns water flow to the end fixture on and off, making it simple to perform repairs or maintenance without needing to turn the water off in the household.

### **FEATURES**

- Lead-free chrome-plated brass body
- Quarter-turn handle
- Straight stop valve