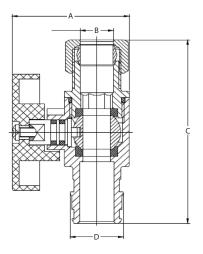

### S33-EFQTST-1238UPE .3315235

| INLET x OUTLET            | DIMENSIONS (in) |      |     |      |
|---------------------------|-----------------|------|-----|------|
| INLET X OUTLET            | A               | В    | C   | D    |
| 1/2" PEX-A x 3/8" OD Comp | 1.35            | 0.38 | 2.3 | 0.61 |