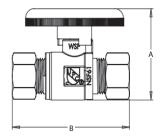

#### S33-EFQTST-7038 .3389356

|  | INLET x OUTLET              | DIMENSIONS (in) |      |      |      |
|--|-----------------------------|-----------------|------|------|------|
|  |                             | Α               | В    | С    | D    |
|  | 3/8" OD Comp x 3/8" OD Comp | 1.46            | 2.15 | 1.46 | 0.63 |

#### **S33-EFQTST-7058**.3403219

| INLET X OUTLET              | DIMENSIONS (in) |      |      |      |
|-----------------------------|-----------------|------|------|------|
|                             | Α               | В    | С    | D    |
| 5/8" OD Comp x 3/8" OD Comp | 1.61            | 2.34 | 1.61 | 0.94 |