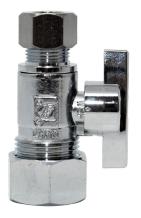

# OD Comp x OD Comp Straight Stop Valve

# MODELS

S33-EFQTST-7038

## DESCRIPTION

Stream33<sup>®</sup> Straight Stop Quarter-Turn Valve connects to a supply line and allows the control of water flow to a plumbing fixture. The quarter-turn handle easily and quickly turns water flow to the end fixture on and off, making it simple to perform repairs or maintenance without needing to turn the water off in the household.