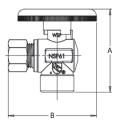

#### S33-EFQTSWT-1238 .3406510

| INLET x OUTLET          | DIMENSIONS (in) |      |      |      |
|-------------------------|-----------------|------|------|------|
|                         | Α               | В    | С    | D    |
| 1/2" SWT x 3/8" OD Comp | 1.89            | 2.01 | 0.94 | 1.89 |