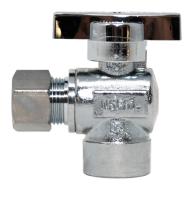

## SWT x OD Comp Angle Stop Valve

#### MODELS

S33-EFQTSWT-1238

#### DESCRIPTION

Stream33<sup>®</sup> Angle Stop Quarter-Turn Valve connects to a supply line and allows the control of water flow to a plumbing fixture. The quarter-turn handle easily and quickly turns water flow to the end fixture on and off, making it simple to perform repairs or maintenance without needing to turn the water off in the household.

#### **FEATURES**

- Lead-free chrome-plated brass body
- Quarter-turn handle
- Angle stop valve