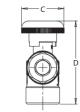

#### S33-EFQTSWT-1238 .3406510

| INLET x OUTLET          | DIMENSIONS (in) |      |      |      |
|-------------------------|-----------------|------|------|------|
|                         | Α               | В    | С    | D    |
| 1/2" SWT x 3/8" OD Comp | 1.89            | 2.01 | 0.94 | 1.89 |