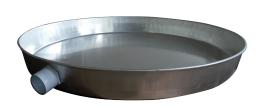

### **Model Number**

**S332220-0004** 24" Aluminum Water Heater Pan, 20 GA 26" Aluminum Water Heater Pan, 20 GA

## **Specifications**

Aluminum water heater pans can be installed under electric or gas water heaters to protect from water damage

Pre-drilled Hole

2-1/2" Pan Depth

#### Material:

20 GA Aluminum

## **Drain Connections**

1"x 1-1/2" PVC Drain Fitting Included

| Model No.    | Description                                       | Inside<br>Diameter | Outside<br>Diameter |
|--------------|---------------------------------------------------|--------------------|---------------------|
| S332220-0004 | 24" Aluminum Water Heater<br>Pan, 20 GA Thickness | 24"                | 25.75"              |
| S332220-0005 | 26" Aluminum Water Heater<br>Pan, 20 GA Thickness | 26"                | 27.75″              |