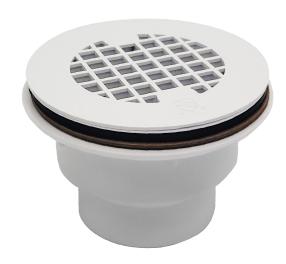

### **MODELS**

☐ S33-PSD2

## **DESCRIPTION**

Stream33® PVC Solvent Weld Shower Drains are designed for use with shower stall bases. The drain body is sealed to the shower base with a fiber and rubber washer.

## **FEATURES**

- 2" Solvent Weld Connection
- Snap-in White ABS Strainer