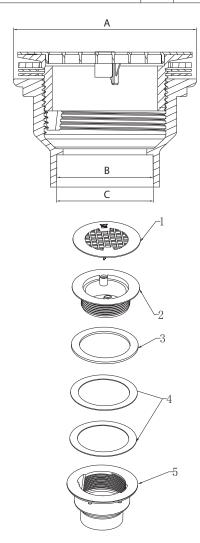

S33-PSD2 .3466679

| DESCRIPTION         | DIMENSIONS (in) |      |      |
|---------------------|-----------------|------|------|
| DESCRIPTION         | A               | В    | C    |
| 2" PVC SHOWER DRAIN | 4.51            | 2.37 | 2.39 |

#### **APPROVALS**

- cUPC

| MATERIAL SPECIFICATIONS |                     |             |  |  |
|-------------------------|---------------------|-------------|--|--|
| 1                       | Strainer            | ABS         |  |  |
| 2                       | Floor Drain in Body | PVC         |  |  |
| 3                       | Washer              | NBR         |  |  |
| 4                       | Paper Washer        | Kraft Paper |  |  |
| 5                       | Floor Drain         | PVC         |  |  |