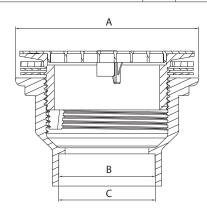

S33-BSD2 .3466678

| DESCRIPTION           | DIMENSIONS (in) |      |      |
|-----------------------|-----------------|------|------|
|                       | A               | В    | C    |
| 2" BRASS SHOWER DRAIN | 4.51            | 2.37 | 2.39 |