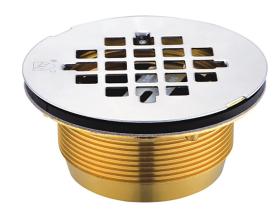

## **DESCRIPTION**

Stream33® Brass No-Caulk Shower Drains are designed for use with shower stall bases. The drain body is sealed to the shower base with a fiber and rubber washer that does not require caulking.

# **FEATURES**

- No Caulk
- Stainless Steel Strainer