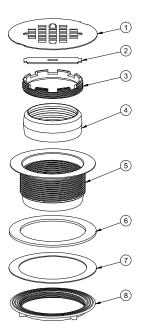

### **APPROVALS**

- cUPC

| MATERIAL SPECIFICATIONS |            |                 |  |
|-------------------------|------------|-----------------|--|
| 1                       | Strainer   | Stainless Steel |  |
| 2                       | Wrench Key | Steel           |  |
| 3                       | Locknut    | Brass           |  |
| 4                       | Gasket     | Rubber          |  |
| 5                       | Main Body  | Brass           |  |
| 6                       | Gasket     | Rubber          |  |
| 7                       | Gasket     | Duplex Paper    |  |
| 8                       | Locknut    | Brass           |  |