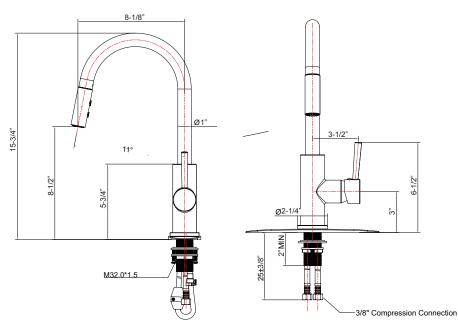

## **FEATURES**

- 1 or 3-Hole mount
- 1-1/4" 1-1/2" Hole size
- Rotating spout
- Two-functioning wand; stream and spray
- Brass body
- Metal lever handle
- Ceramic cartridge
- Optional deck plate
- 24" Supply lines
- Connection size: 3/8" OD
- Connection type: compression
- Meets or exceeds the following:
  - NSF 61-9
  - ANSI/ASME A112.18.1
  - CSA 8125-1
  - IAPMO/UPC/CUPC
  - AB1953
  - CEC Standard