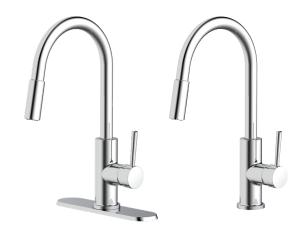

## **FEATURES**

- 1 or 3-Hole mount
- 1-1/4" 1-1/2" Hole size
- Rotating spout
- Two-functioning wand; stream and spray
- Brass body
- Metal lever handle
- Ceramic cartridge
- Optional deck plate
- 24" Supply lines
- Connection size: 3/8" OD
- Connection type: compression
- Meets or exceeds the following:
  - NSF 61-9
  - ANSI/ASME A112.18.1
  - CSA 8125-1
  - IAPMO/UPC/CUPC
  - AB1953
  - CEC Standard