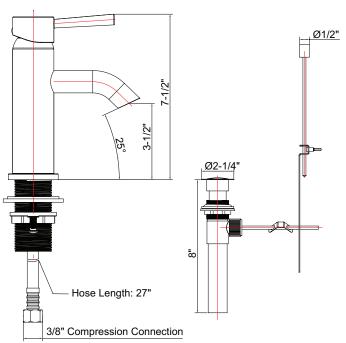

## **FEATURES**

- 1 or 3-Hole Mount
- Brass Body
- Metal Lever Handle with 50/50 Pop-Up and Lift Rod
- Ceramic Cartridge
- -Optional Deck Plate
- 27" Supply Lines
- Connection Size: 3/8"
- Connection Type: Compression
- 3-1/2" (89mm ) Spout Reach
- 4-13/421" (112mm) Spout Height
- Drain Pipe Included
- Tailpiece Included
- Meets or Exceeds the Following:
  - NSF 61-9
  - ANSI/ASME A112.18.1
  - CSA B125-1
  - IAPMO/UPC/CUPC
  - AB1953
  - CEC