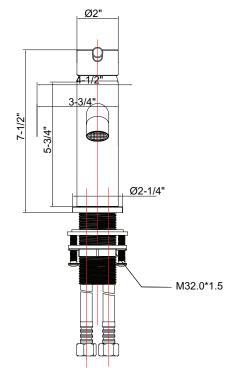

## **FEATURES**

- 1 or 3-Hole Mount
- Brass Body
- Metal Lever Handle with 50/50 Pop-Up and Lift Rod
- Ceramic Cartridge
- -Optional Deck Plate
- 27" Supply Lines
- Connection Size: 3/8"
- Connection Type: Compression
- 3-1/2" (89mm ) Spout Reach
- 4-13/421" (112mm) Spout Height
- Drain Pipe Included
- Tailpiece Included
- Meets or Exceeds the Following:
  - NSF 61-9
  - ANSI/ASME A112.18.1
  - CSA B125-1
  - IAPMO/UPC/CUPC
  - AB1953
  - CEC