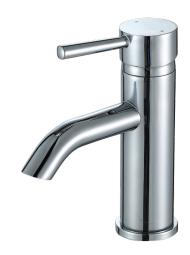

## Single Handle Modern Lavatory Faucet

## **FEATURES**

- 1 or 3-Hole Mount
- Brass Body
- Metal Lever Handle with 50/50 Pop-Up and Lift Rod
- Ceramic Cartridge
- -Optional Deck Plate
- 27" Supply Lines
- Connection Size: 3/8"
- Connection Type: Compression
- 3-1/2" (89mm ) Spout Reach
- 4-13/421" (112mm) Spout Height
- Drain Pipe Included
- Tailpiece Included
- Meets or Exceeds the Following:
  - NSF 61-9
  - ANSI/ASME A112.18.1
  - CSA B125-1
  - IAPMO/UPC/CUPC
  - AB1953
  - CEC