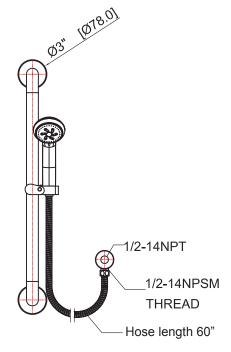

## **FEATURES**

- 24" Metal Slide/Grab Bar
- ABS Slider
- Three Function Handheld Shower with Check Valve
- 60" Double Interlock Spiral Metal Hose
- Meets or Exceeds the Following:
  - ANSI/ASME A 112.18.1
  - CSA B125-1
  - IAPMO/UPC
  - ADA Compliant Design
  - WaterSense Compliant