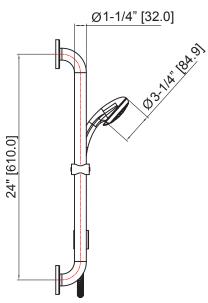

## **FEATURES**

- 24" Metal Slide/Grab Bar
- ABS Slider
- Three Function Handheld Shower with Check Valve
- 60" Double Interlock Spiral Metal Hose
- Meets or Exceeds the Following:
  - ANSI/ASME A 112.18.1
  - CSA B125-1
  - IAPMO/UPC
  - ADA Compliant Design
  - WaterSense Compliant