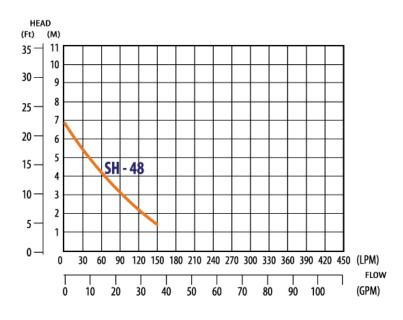

# 1/3 HP Cast Iron Submersible Sump Pump



# **PERFORMANCE CURVE**



## **FEATURES**

- High Efficiency Motor with IP 68 Protection

- F Class Insulation and Built-in Thermal Overload Protection.

- Cast Iron Motor Housing Under Anneal Process to Prevent Water Vapor Penetration into the Motor Caused by Temperature Rising and Cooling Shrinkage, Keeping Motor Insulation Dry.

- With John Crane Mech. Seal Keeping Water Away from Shaft to Ensure Antitrust and Waterproof Capability.

- Non-clogging Vortex Impeller Design.
- Passes Solid Diameter Up to 3/8"

# WARRANTY

1-Year Warranty

## **SPECIFICATIONS**

#### S33SH-48V .3315966

| OUTPUT      | 1/3 HP                    |
|-------------|---------------------------|
| VOLT        | 115 ~ 60Hz                |
| AMPERAGE    | 5A                        |
| FLOAT       | Piggyback Switch          |
| DISCHARGE