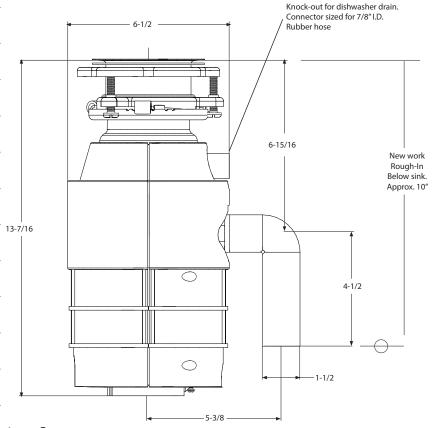

| Continuous                             |
| Grinding Ring      | Heavy Gauge Steel                      |
| Swivel Impellers   | Stainless Steel                        |
| Turntable          | Galvanized Steel                       |
| Hopper             | Glass Filled Nylon                     |
| Grinding Chamber   | Corrosion-Proof Glass Filled Polyester |
| Bearings           | Permanently Lubricated; Sleeve Type    |
| Overload Protector | Manual Reset Type                      |

## **FEATURES**

- 1/2 HP
- 3-Bolt Mount
- Space Saving Compact Design
- High-Speed 2600 RPM Permanent Magnet Motor Produces More Power Per Pound
- Corrosion Resistant Grinding Components
- 36" Power Cord
- Meets or Exceeds the Following:
  - CSA
  - UL





## **WARRANTY**

5 year warranty