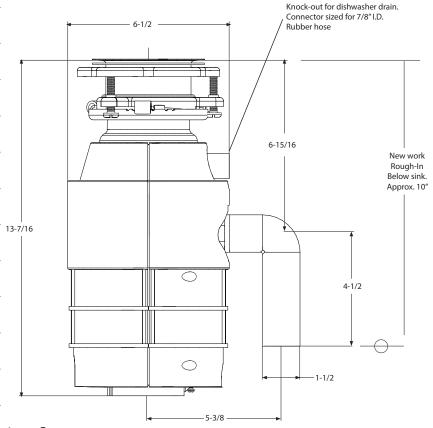

| S                  | <b>33W13WC</b> .3320553                |
|--------------------|----------------------------------------|
| Voltage            | 115, 60 Hz                             |
| Motor Type         | Permanent Magnet                       |
| Sink Flange        | Stainless Steel                        |
| Stopper            | Positive Seal                          |
| Splash Guard       | Not Removable                          |
| Waste Elbow        | ABS                                    |
| Feed               | Continuous                             |
| Grinding Ring      | Heavy Gauge Steel                      |
| Swivel Impellers   | Stainless Steel                        |
| Turntable          | Galvanized Steel                       |
| Hopper             | Glass Filled Nylon                     |
| Grinding Chamber   | Corrosion-Proof Glass Filled Polyester |
| Bearings           | Permanently Lubricated; Sleeve Type    |
| Overload Protector | Manual Reset Type                      |

## **FEATURES**

- 1/3 HP
- 3-Bolt Mount
- Space Saving Compact Design
- High-Speed 1900 RPM Permanent Magnet Motor Produces More Power Per Pound
- Corrosion Resistant Grinding Components
- 36" Power Cord
- Meets or Exceeds the Following:
  - CSA
  - UL