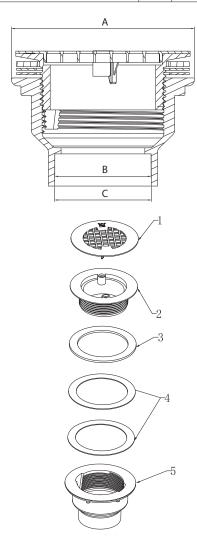

S33-PSDSS2 .3477329

| DESCRIPTION         | DIMENSIONS (in) |      |      |
|---------------------|-----------------|------|------|
| DESCRIPTION         | A               | В    | C    |
| 2" PVC SHOWER DRAIN | 4.29            | 2.37 | 2.39 |

### **APPROVALS**

- cUPC

|   | MATERIAL SPECIFICATIONS |             |  |  |
|---|-------------------------|-------------|--|--|
| 1 | Strainer                | SS430       |  |  |
| 2 | Floor Drain in Body     | PVC         |  |  |
| 3 | Washer                  | NBR         |  |  |
| 4 | Paper Washer            | Kraft Paper |  |  |
| 5 | Floor Drain             | PVC         |  |  |