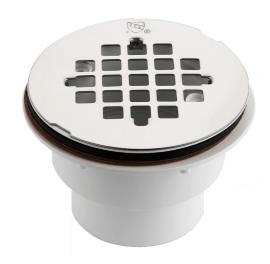

### **MODELS**

☐ S33-PSDSS2

## **DESCRIPTION**

Stream33® PVC Solvent Weld Shower Drains are designed for use with shower stall bases. The drain body is sealed to the shower base with a fiber and rubber washer.

# **FEATURES**

- 2" Solvent Weld Connection
- Stainless Steel Strainer
- -Screws on to 2-5/8" Centers