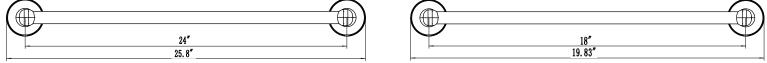

## **AVAILABLE FINISHES**

| CHROME (CH) BRUSHED NICKEL (BN) |             |      |            |
|---------------------------------|-------------|------|------------|
| FINISH                          | MODEL #     | SIZE | PRODUCT ID |
|                                 | S33E18TB-CH | 18″  | .3509100   |
|                                 | S33E18TB-BN | 18″  | .3509101   |
|                                 | S33E24TB-CH | 24″  | .3509102   |
|                                 | S33E24TB-BN | 24″  | .3509103   |