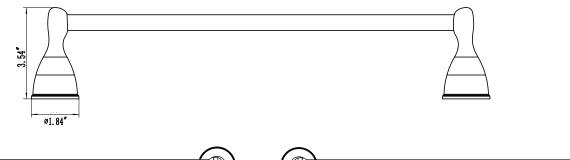

## **FEATURES**

- Passes Neutral Salt Spray Test 24-Hour Plating Requirement
- Sturdy Metal Structure
- Anti-Corrosive Stainless Steel Tube
- Modern Contemporary Design
- Concealed Mounting System
- Hardware Included