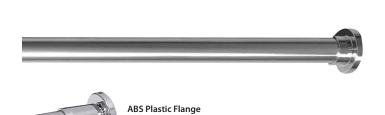

## **FEATURES**

- Rod outside diameter: 1"
- Fits 60 60-1/2" distance between walls
- Aluminum rod
- ABS plastic flanges sold separately

## **FLANGES**

| Finish | Model      | ID       |
|--------|------------|----------|
|        | S33HSRF-CH | .3539037 |
|        | S33HSRF-BN | .3538972 |
|        | S33HSRF-MB | .3538979 |