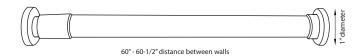

## **FEATURES**

- Rod outside diameter: 1"
- Fits 60 60-1/2" distance between walls
- Aluminum rod
- ABS plastic flanges sold separately