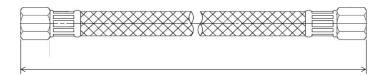

| Model           | ID       | End Style             | Length |
|-----------------|----------|-----------------------|--------|
| S33-EFSL-141472 | .3406499 | 1/4" Comp x 1/4" Comp | 72"    |