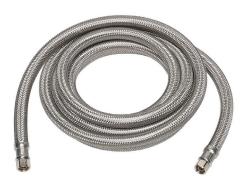

## **FEATURES**

- Flexible, corrosion resistant design
- Reinforced PVC inner hose for durability
- Rubber washers for a water-tight, sealed connection
- For use in potable water distribution systems in accessible locations only
- Temperature rating: 40° 160° F
- Pressure rating: 125 PSI maximum
- Meets or exceeds the following:
  - cUPC

| Material Specifications |                      |  |
|-------------------------|----------------------|--|
| Inner Hose              | Reinforced PVC       |  |
| Braiding                | Stainless Steel Wire |  |
| Barb                    | Brass                |  |
| Ferrule                 | Stainless Steel      |  |
| Nut                     | Brass                |  |
| Washers                 | Rubber               |  |
| Compression Nut         | Brass                |  |