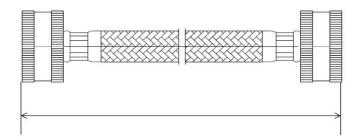

## Washing Machine Connector Supply Line

| Model           | ID       | End Style                                            | Length |
|-----------------|----------|------------------------------------------------------|--------|
| S33-EFSL-343460 | .3406498 | 3/4" Female Hose Thread x<br>3/4" Female Hose Thread | 60"    |

| Material Specifications |                      |  |  |  |
|-------------------------|----------------------|--|--|--|
| Inner Hose              | Reinforced PVC       |  |  |  |
| Braiding                | Stainless Steel Wire |  |  |  |
| Barb                    | Brass                |  |  |  |
| Ferrule                 | Stainless Steel      |  |  |  |
| Nut                     | Brass                |  |  |  |
| Washer                  | Rubber               |  |  |  |
| Compression Nut         | Brass                |  |  |  |