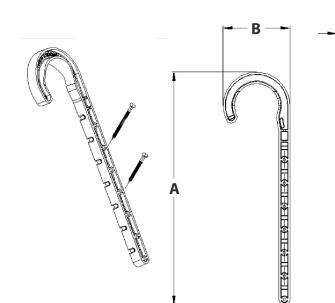

## WARRANTY

30-Day warranty. Visit stream33.com for details.

| Model               | ID       | Nominal<br>Pipe Size | A       | В        | с    |
|---------------------|----------|----------------------|---------|----------|------|
| S33-JH1127DWV-G2-WH | .3570412 | 1-1/2"               | 10"     | 2-7/8"   | 1/2" |
| S33-JH27DWV-G2-WH   | .3570410 | 2"                   | 10-3/8" | 3-11/16" | 3/4" |
| S33-JH37DWV-G2-WH   | .3570408 | 3"                   | 11-3/4" | 4-7/8"   | 3/4" |
| S33-JH47DWV-G2-WH   | .3570406 | 4"                   | 12-1/2" | 6-1/8"   | 3/4" |