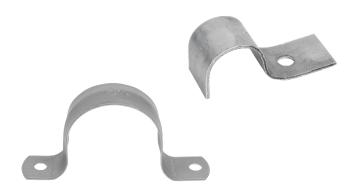

## **FEATURES**

- Constructed with galvanized metal
- Used for securing pipe to wood, masonry & other surfaces
- Pre-drilled for mounting
- Corrosion resistant

| Model        | ID       | # of<br>Holes | Pipe<br>Size | Gauge |
|--------------|----------|---------------|--------------|-------|
| S33-2HPS-12  | .3592845 |               | 1/2"         | 24    |
| S33-2HPS-34  | .3592846 |               | 3/4"         |       |
| S33-2HPS-1   | .3592847 | 2             | 1"           | 20    |
| S33-2HPS-114 | .3592848 |               | 1-1/4"       |       |
| S33-2HPS-112 | .3592849 |               | 1-1/2"       |       |
| S33-2HPS-2   | .3592850 |               | 2"           |       |
| S33-2HPS-3   | .3592851 |               | 3"           | 16    |
| S33-2HPS-4   | .3592852 |               | 4"           |       |
| S33-1HPS-12  | .3592854 | 1             | 1/2″         | 14    |
| S33-1HPS-34  | .3592853 |               | 3/4"         |       |