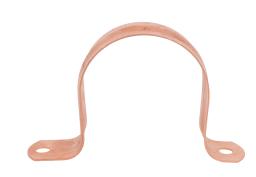

## **FEATURES**

- Constructed with copper-coated steel
- 2-Hole
- 22 Gauge
- Used for securing pipe
- Recommended for mounting to wood, masonry & other surfaces
- Pre-drilled for mounting
- Corrosion resistant

| Model          | ID       | Size   |
|----------------|----------|--------|
| S33-CC2HTS-12  | .3592859 | 1/2"   |
| S33-CC2HTS-34  | .3592858 | 3/4"   |
| S33-CC2HTS-1   | .3592857 | 1"     |
| S33-CC2HTS-112 | .3592856 | 1-1/2" |
| S33-CC2HTS-2   | .3592855 | 2"     |