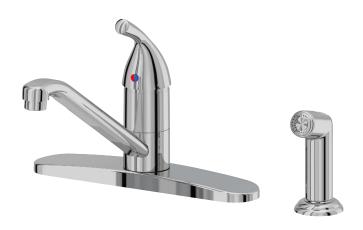

## **AVAILABLE FINISHES**

| Finish | Model         | Spray | GPM | Mount  | ID       |
|--------|---------------|-------|-----|--------|----------|
|        | S331HK15-CH   | _     | 1.5 | 3-Hole | .3404795 |
|        | S331HKWS15-CH | Yes   | 1.5 | 4-Hole | .3403740 |

## **FEATURES**

- 3 or 4-Hole mount
- 1-1/4" 1-1/2" Hole size
- Lead-free hybrid body
- Metal lever handle
- Ceramic cartridge
- Single handle deck mount
- 28-15/16" Supply lines
- Brass spout
- Connection size: 3/8"
- Connection type: compression
- Sprayer hose with matching finish sprayhead (optional)
- Meets or Exceeds the Following:
  - ASME A112.18.1M
  - IAPMO/cUPC