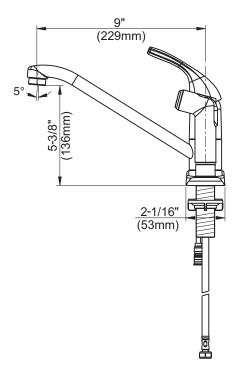

## **FEATURES**

- 3 or 4-Hole mount
- 1-1/4" 1-1/2" Hole size
- Lead-free hybrid body
- Metal lever handle
- Ceramic cartridge
- Single handle deck mount
- 28-15/16" Supply lines
- Brass spout
- Connection size: 3/8"
- Connection type: compression
- Sprayer hose with matching finish sprayhead (optional)
- Meets or Exceeds the Following:
  - ASME A112.18.1M
  - IAPMO/cUPC