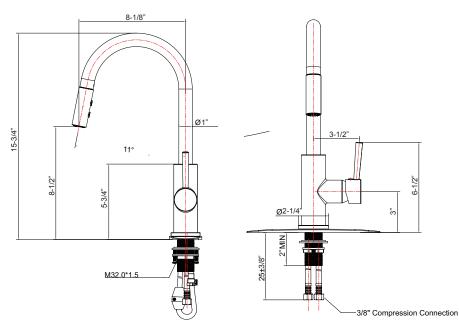

## **FEATURES**

- 1 or 3-Hole mount
- 1-1/4" 1-1/2" Hole size
- Rotating spout
- Two-functioning wand; stream and spray
- Brass body
- Metal lever handle
- Ceramic cartridge
- Optional deck plate
- 27" Supply lines
- Connection size: 3/8" OD
- Connection type: compression
- Meets or exceeds the following:
  - NSF 61-9
  - ANSI/ASME A112.18.1
  - CSA 8125-1
  - IAPMO/UPC/CUPC
  - AB1953
  - CEC Standard