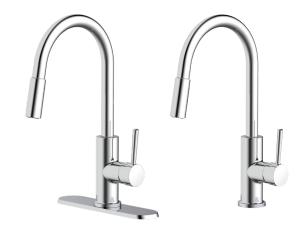

## **AVAILABLE FINISHES**

Brushed Nickel (BN)

| Finish | Model            | GPM | ID       |
|--------|------------------|-----|----------|
|        | S331HKMPD15G2-CH | 1.5 | .3518578 |
|        | S331HKMPD15G2-BN | 1.5 | .3518581 |
|        | S331HKMPD15G2-MB | 1.5 | .3518583 |

## **FEATURES**

- 1 or 3-Hole mount
- 1-1/4" 1-1/2" Hole size
- Rotating spout
- Two-functioning wand; stream and spray
- Brass body
- Metal lever handle
- Ceramic cartridge
- Optional deck plate
- 27" Supply lines
- Connection size: 3/8" OD
- Connection type: compression
- Meets or exceeds the following:
  - NSF 61-9
  - ANSI/ASME A112.18.1
  - CSA 8125-1
  - IAPMO/UPC/CUPC
  - AB1953
  - CEC Standard