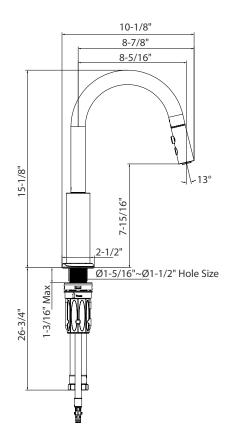

## **FEATURES**

- 1 or 3-Hole mount
- Optional 8" deck plate
- Zinc alloy handle and body
- Rotating stainless steel spout
- Dual function pull-down spray wand
- Ceramic cartridge
- New mounting nut and weight for easy, tool-free installation
- Stainless steel braided supply line
- System connection: 3/8" female compression
- For use with 1-5/16"–1-1/2" (Ø33mm–38mm) sink hole and 2-1/2" (63mm) max countertop thickness
- Meets or exceeds the following:
  - cUPC/NSF372/NSF61