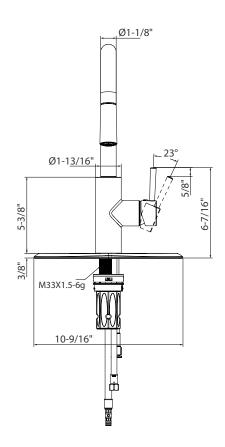

## **FEATURES**

- 1 or 3-Hole mount
- Optional 8" deck plate
- Zinc alloy handle and body
- Rotating stainless steel spout
- Dual function pull-down spray wand
- Ceramic cartridge
- New mounting nut and weight for easy, tool-free installation
- Stainless steel braided supply line
- System connection: 3/8" female compression
- For use with 1-5/16"–1-1/2" (Ø33mm–38mm) sink hole and 2-1/2" (63mm) max countertop thickness
- Meets or exceeds the following:
  - cUPC/NSF372/NSF61