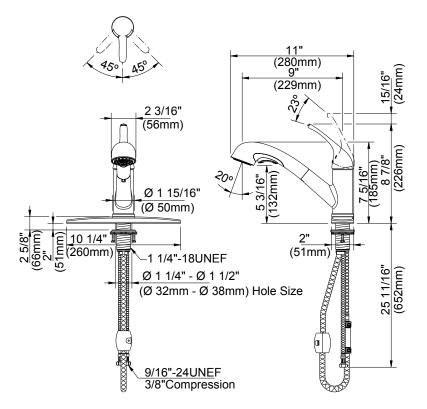

## **FEATURES**

- 1 or 3-Hole mount
- 1-1/4" 1-1/2" Hole size
- 100° Swivel spout
- Quick connector with check valve
- Lead-free brass body
- Metal lever handle
- Ceramic cartridge
- Optional deck plate included
- 25-7/16" Supply lines
- Connection size: 3/8"
- Connection type: compression
- Meets or Exceeds the Following:
  - ADA Compliant
  - IAPMO/cUPC