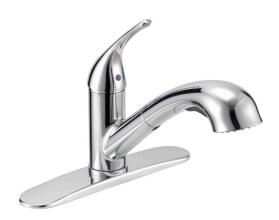

## Kinsman Single Handle Kitchen Faucet with Pull-Out Spray

## **FEATURES**

- 1 or 3-Hole mount
- 1-1/4" 1-1/2" Hole size
- 100° Swivel spout
- Quick connector with check valve
- Lead-free brass body
- Metal lever handle
- Ceramic cartridge
- Optional deck plate included
- 25-7/16" Supply lines
- Connection size: 3/8"
- Connection type: compression
- Meets or Exceeds the Following:
  - ADA Compliant
  - IAPMO/cUPC