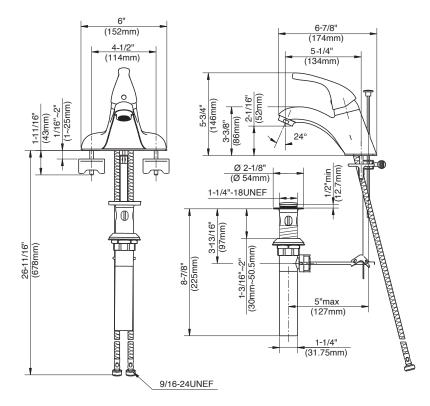

## **FEATURES**

- 3-Hole mount
- 7/8" 1-1/2" Hole size
- 4" Centerset
- Brass body
- Metal lever handle with 50/50 pop-up and lift rod
- Ceramic cartridge
- Single handle deck mount
- 26-11/16" Supply lines
- Connection size: 3/8"
- Connection type: compression
- 5-1/4" (134mm) Spout reach
- 2-1/16" (52mm) Spout height
- Drain pipe included
- Tailpiece included
- Meets or exceeds the following:
  - ASME A112.18.1M
  - IAPMO/cUPC