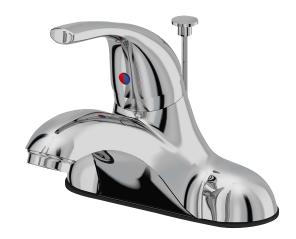

## Single Handle Lavatory Faucet

## **FEATURES**

- 3-Hole mount
- 7/8" 1-1/2" Hole size
- 4" Centerset
- Brass body
- Metal lever handle with 50/50 pop-up and lift rod
- Ceramic cartridge
- Single handle deck mount
- 26-11/16" Supply lines
- Connection size: 3/8"
- Connection type: compression
- 5-1/4" (134mm) Spout reach
- 2-1/16" (52mm) Spout height
- Drain pipe included
- Tailpiece included
- Meets or exceeds the following:
  - ASME A112.18.1M
  - IAPMO/cUPC