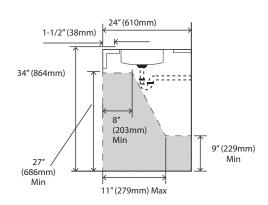

## **WARRANTY**

10-Year warranty. Visit stream33.com for details.

**Recommended ADA Installation**