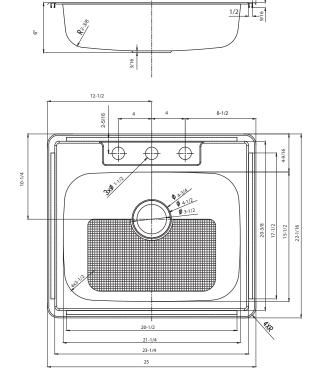

**Note:** Installers should always use the template that is provided with each sink when making cuts in a countertop. The dimensions provided in the Installation Manual / Spec Sheet are a general reference for the product size. They should not be used to make cuts in countertops for sink installation. Typical production variances can cause slight differences in the dimensions of finished pieces. Therefore, each countertop cutout should be inspected & tested with the sink that is to be installed, before further countertop cuts are made. Please contact an associate if you did not receive or cannot find the cutout template for your sink.