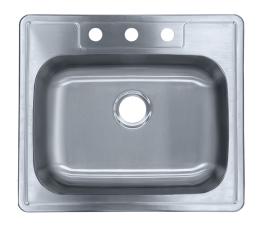

## Stainless Steel ADA Single Bowl Kitchen Sink

## **FEATURES**

- ADA compliant
- Sink size: 25"x 22"
- Cutout instructions included in package
- Rear drain
- 27" Minimum cabinet size
- Stainless steel
- Top mount
- 3-1/2" Drain opening
- Meets or exceeds the following:
  - ASME A112.19.3-2017/CSA B45.4-17