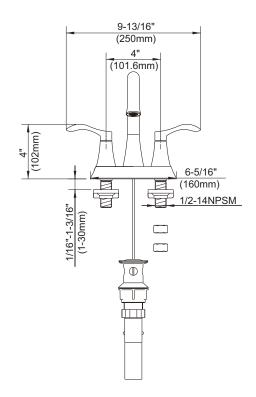

## **FEATURES**

- 3-Hole mount
- 9/10" 1-1/2" Hole size
- 4" Centerset
- Lead-free hybrid body
- Metal lever handles
- Ceramic cartridge
- Connection size: 1/2"
- Connection type: NPSM
- 5-9/16" (141mm) Spout reach
- 7-7/8" (199.5mm) Spout height
- Waste assembly included
- Meets or exceeds the following:
  - ASME A112.18.1M
  - IAPMO/cUPC