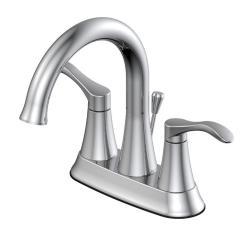

## **AVAILABLE FINISHES**

CHROME (CH)

Brushed Nickel (BN)

| Finish | Model           | GPM | ID       |
|--------|-----------------|-----|----------|
|        | S332HLVHIARC-CH | 1.2 | .3423942 |
|        | S332HLVHIARC-BN | 1.2 | .3423831 |

## **FEATURES**

- 3-Hole mount
- 9/10" 1-1/2" Hole size
- 4" Centerset
- Lead-free hybrid body
- Metal lever handles
- Ceramic cartridge
- Connection size: 1/2"
- Connection type: NPSM
- 5-9/16" (141mm) Spout reach
- 7-7/8" (199.5mm) Spout height
- Waste assembly included
- Meets or exceeds the following:
  - ASME A112.18.1M
  - IAPMO/cUPC