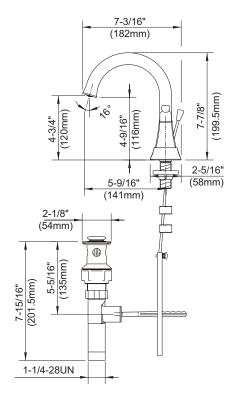

## **FEATURES**

- 3-Hole mount
- 9/10" 1-1/2" Hole size
- 4" Centerset
- Lead-free hybrid body
- Metal lever handles
- Ceramic cartridge
- Connection size: 1/2"
- Connection type: NPSM
- 5-9/16" (141mm) Spout reach
- 7-7/8" (199.5mm) Spout height
- Waste assembly included
- Meets or exceeds the following:
  - ASME A112.18.1M
  - IAPMO/cUPC