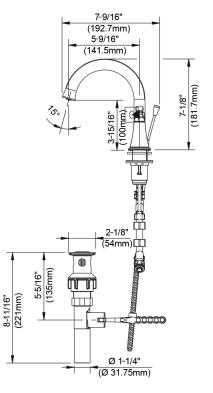

## **FEATURES**

- 3-Hole mount
- 1-1/3"- 1-1/2" Hole size
- Lead-free hybrid body
- Metal lever handles
- Ceramic cartridge
- Connection size: 1/2"
- Connection type: NPSM
- 5-9/16" (141.5mm) Spout reach
- 7-1/8" (181.7mm) Spout height
- Waste assembly included
- Meets or exceeds the following:
  - ASME A112.18.1M
  - IAPMO/cUPC