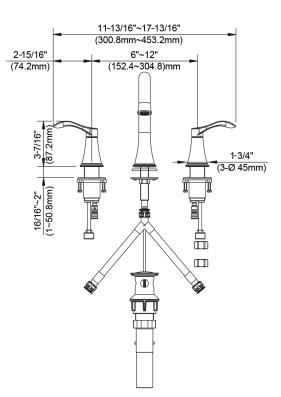

## **FEATURES**

- 3-Hole mount
- 1-1/3"- 1-1/2" Hole size
- Lead-free hybrid body
- Metal lever handles
- Ceramic cartridge
- Connection size: 1/2"
- Connection type: NPSM
- 5-9/16" (141.5mm) Spout reach
- 7-1/8" (181.7mm) Spout height
- Waste assembly included
- Meets or exceeds the following:
  - ASME A112.18.1M
  - IAPMO/cUPC