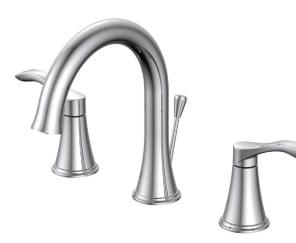

## **AVAILABLE FINISHES**

CHROME (CH) Brushed Nickel (BN) Finish Model

| Finish | Model        | GPM | ID       |
|--------|--------------|-----|----------|
|        | S332HLVWS-CH | 1.2 | .3423944 |
|        | S332HLVWS-BN | 1.2 | .3423949 |

## **FEATURES**

- 3-Hole mount
- 1-1/3"- 1-1/2" Hole size
- Lead-free hybrid body
- Metal lever handles
- Ceramic cartridge
- Connection size: 1/2"
- Connection type: NPSM
- 5-9/16" (141.5mm) Spout reach
- 7-1/8" (181.7mm) Spout height
- Waste assembly included
- Meets or exceeds the following:
  - ASME A112.18.1M
  - IAPMO/cUPC