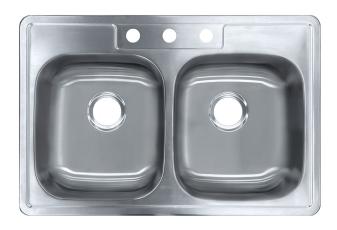

## Stainless Steel ADA Double Bowl Kitchen Sink

## **FEATURES**

- ADA compliant
- Sink size: 33"x 22"
- Cutout instructions included in package
- Rear drain
- 36" Minimum cabinet size
- Stainless steel
- Top mount
- 3-1/2" Drain opening
- Meets or exceeds the following:
  - ASME A112.19.3-2017/CSA B45.4-17