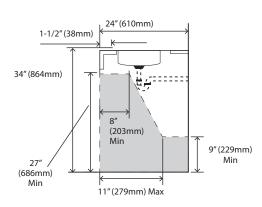

## **WARRANTY**

10-Year warranty. Visit stream33.com for details.

**Recommended ADA Installation**