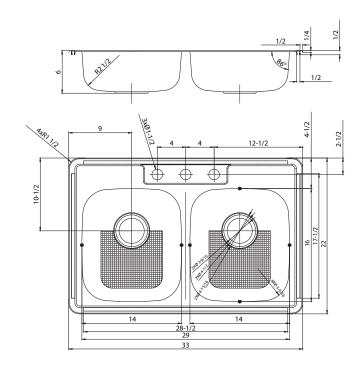

## **FEATURES**

- ADA compliant
- Sink size: 33"x 22"
- Cutout instructions included in package
- Rear drain
- 36" Minimum cabinet size
- Stainless steel
- Top mount
- 3-1/2" Drain opening
- Meets or exceeds the following:
  - ASME A112.19.3-2017/CSA B45.4-17

**Note:** Installers should always use the template that is provided with each sink when making cuts in a countertop. The dimensions provided in the Installation Manual / Spec Sheet are a general reference for the product size. They should not be used to make cuts in countertops for sink installation. Typical production variances can cause slight differences in the dimensions of finished pieces. Therefore, each countertop cutout should be inspected & tested with the sink that is to be installed, before further countertop cuts are made. Please contact an associate if you did not receive or cannot find the cutout template for your sink.