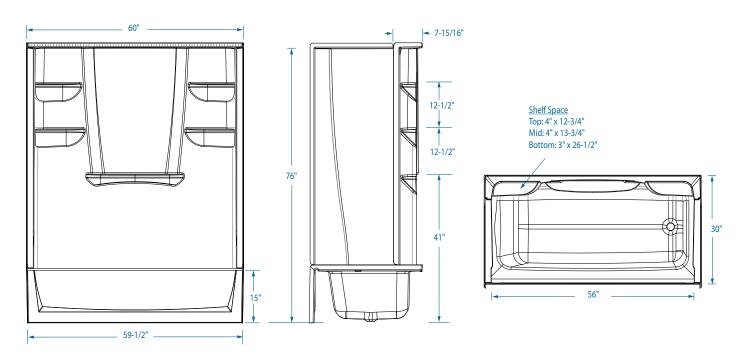

### **DIMENSIONS**

| Specifications                  |                                 |
|---------------------------------|---------------------------------|
| Width: Overall / Net            | 60" (1524mm)                    |
| Depth: Overall / Net            | 31-1/4" (794mm) / 30" (762mm)   |
| Height: Overall / Net           | 77-3/8" (1965mm) / 76" (1931mm) |
| Enclosure Opening               | 56" (1423mm)                    |
| Skirt Height                    | 15" (381mm)                     |
| Drain Rough-In (from back wall) | 14-1/4" (362mm)                 |
| Drain Rough-In (from side wall) | 2-7/8" (73mm)                   |
| Drain: Diameter / Clearance     | 2" (51mm) / 1/2" (13mm)         |

### FRAMING DIMENSIONS

| Туре   | Depth (D)          | Width (W)       | Height (H)          | A       | В                | С                  |
|--------|--------------------|-----------------|---------------------|---------|------------------|--------------------|
| Alcove | 31-1/4"<br>(794mm) | 60"<br>(1524mm) | 77-3/8"<br>(1965mm) | Box Out | 2-7/8"<br>(73mm) | 14-1/4"<br>(362mm) |
| D      |                    | C L             | <b>B</b> B          | UPC ®   |                  |                    |

### **SUMP DATA**

| Top of Drain to    | Capacity to    | Width at         | Centerline       | Depth at Centerline |                 |
|--------------------|----------------|------------------|------------------|---------------------|-----------------|
| Bottom of Overflow | Overflow       | Тор              | Bottom           | Тор                 | Bottom          |
| 9-7/8" (251mm)     | 37 gal (140 L) | 51-1/2" (1308mm) | 45-1/2" (1156mm) | 22-1/4" (565mm)     | 20-1/2" (521mm) |