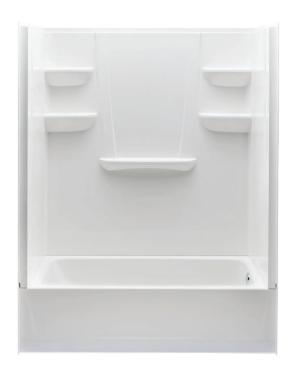

# A<sup>2</sup> Composite Shower Assembly

### S33A2-6030CTS

60" x 30" x 76" (1524mm x 762mm x 1931mm)

#### **FEATURES**

- Durable smooth finish
- 4-Piece molded sectionals
- Pre-leveled base
- Caulkless installation
- Leakproof right angle joint flanges
- Easy wedge and lock installation
- Multiple integral soap shelves
- Left, right drain
- Slip-resistant, textured bottom
- Available in White
- 15-Year residential limited warranty
- Meets or exceeds the following:
  - CSA B45.5/IAPMO Z124