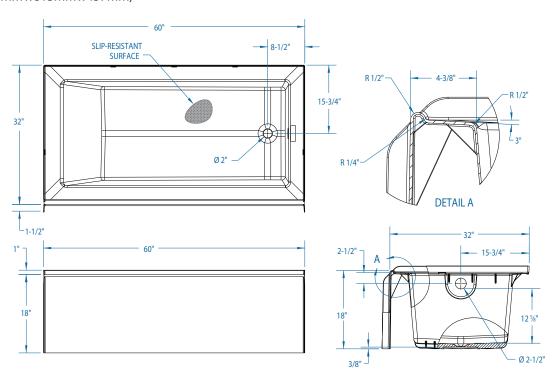

### **DIMENSIONS**

| Specifications                  |                               |
|---------------------------------|-------------------------------|
| Width: Overall / Net            | 60" (1524mm)                  |
| Depth: Overall / Net            | 33-1/2" (851mm) / 32" (813mm) |
| Height: Overall / Net           | 19" (483mm) / 18" (457mm)     |
| Enclosure Opening               | _                             |
| Skirt Height                    | 18" (457mm)                   |
| Drain Rough-In (from back wall) | 15-3/4" (400mm)               |
| Drain Rough-In (from side wall) | 2-3/4" (70mm)                 |
| Drain: Diameter / Clearance     | 2" (51mm) / 1/2" (13mm)       |

### FRAMING DIMENSIONS

| Туре   | Depth (D)          | Width (W)       | Height (H)     | A         | В                | С                  |
|--------|--------------------|-----------------|----------------|-----------|------------------|--------------------|
| Alcove | 33-1/2"<br>(851mm) | 60"<br>(1524mm) | 19"<br>(483mm) | Box Out   | 2-3/4"<br>(70mm) | 15-3/4"<br>(400mm) |
| D      |                    | C A-            | <b>B</b> B     | ICC S PMG |                  |                    |

### **SUMP DATA**

| Top of Drain to    | Capacity to<br>Overflow | Min. Operating<br>Capacity | Width at 0       | Centerline       | Depth at Centerline |                 |
|--------------------|-------------------------|----------------------------|------------------|------------------|---------------------|-----------------|
| Bottom of Overflow |                         |                            | Тор              | Bottom           | Тор                 | Bottom          |
| 12-5/8" (321mm)    | 52-3/10 gal (198 L)     | _                          | 51-5/8" (1312mm) | 42-1/8" (1070mm) | 23-7/8" (607mm)     | 21-3/8" (543mm) |