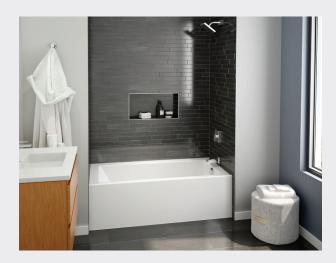

## A<sup>2</sup> Composite Tub

### **S33A2-6032CTMM** 60"x 32"x 21" (1524mm x 813mm x 534mm)

### **FEATURES**

- Above Floor Rough (AFR)
- Durable smooth finish
- Pre-leveled base
- Left, right drain
- Slip-resistant, textured bottom
- Available in White
- 15-Year residential limited warranty
- Meets or exceeds the following:
  - CSA B45.5/IAPMO Z124