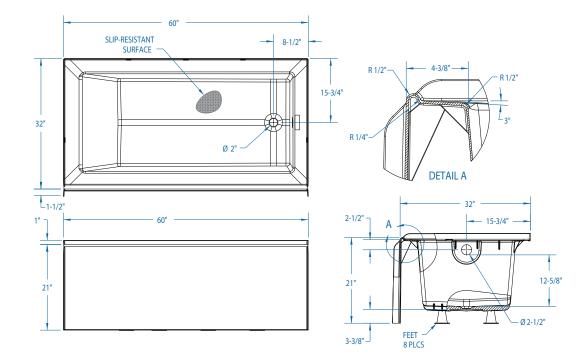

# **S33A2-6032CTMM**

60" x 32" x 21" (1524mm x 813mm x 534mm)

FEATURES Dimensional Tolerance ± 3/8". Dimensions needed for site preparation should be measured from the unit. Stream33 assumes no responsibility for preparatory work.

#### DIMENSIONS

| Specifications                  |                               |  |  |  |
|---------------------------------|-------------------------------|--|--|--|
| Width: Overall / Net            | 60" (1524mm)                  |  |  |  |
| Depth: Overall / Net            | 33-1/2" (851mm) / 32" (813mm) |  |  |  |
| Height: Overall / Net           | 22" (559mm) / 18" (457mm)     |  |  |  |
| Enclosure Opening               | —                             |  |  |  |
| Skirt Height                    | 21" (534mm)                   |  |  |  |
| Drain Rough-In (from back wall) | 15-3/4" (400mm)               |  |  |  |
| Drain Rough-In (from side wall) | 2-3/4" (70mm)                 |  |  |  |
| Drain: Diameter / Clearance     | 2" (51mm) / 3-1/2" (89mm)     |  |  |  |

### FRAMING DIMENSIONS

| Туре   | Depth (D)          | Width (W)       | Height (H)     | А         | В                | с                  |
|--------|--------------------|-----------------|----------------|-----------|------------------|--------------------|
| Alcove | 33-1/2"<br>(851mm) | 60″<br>(1524mm) | 22″<br>(559mm) | Box Out   | 2-3/4"<br>(70mm) | 15-3/4"<br>(400mm) |
|        |                    | ₩               |                | CC<br>PMG |                  |                    |

#### **SUMP DATA**

| Top of Drain to    | Capacity to<br>Overflow | Min. Operating<br>Capacity | Width at Centerline |                  | Depth at Centerline |                 |
|--------------------|-------------------------|----------------------------|---------------------|------------------|---------------------|-----------------|
| Bottom of Overflow |                         |                            | Тор                 | Bottom           | Тор                 | Bottom          |
| 12-5/8" (321mm)    | 52-3/10 gal (198 L)     | _                          | 51-5/8″ (1311mm)    | 42-1/8" (1070mm) | 23-7/8" (607mm)     | 21-3/8" (543mm) |