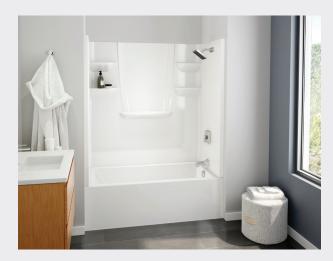

### **FEATURES**

- Durable smooth finish
- 4-Piece molded sectionals
- Pre-leveled base
- Caulkless installation
- Leakproof right angle joint flanges
- Easy wedge and lock installation
- Multiple integral soap shelves
- Left, right drain
- Slip-resistant, textured bottom
- Available in White
- 15-Year residential limited warranty
- Meets or exceeds the following: - CSA B45.5/IAPMO Z124

## What is A<sup>2</sup> Composite?

Lightweight and durable, our A<sup>2</sup> Composite is an engineered compound of resin, glass and special fillers formed into sheets. These sheets are then placed under high pressure and heat to liquefy the compound, allowing it to flow and take the shape of almost any form imaginable. The results are simple, stylish and a snap to install.