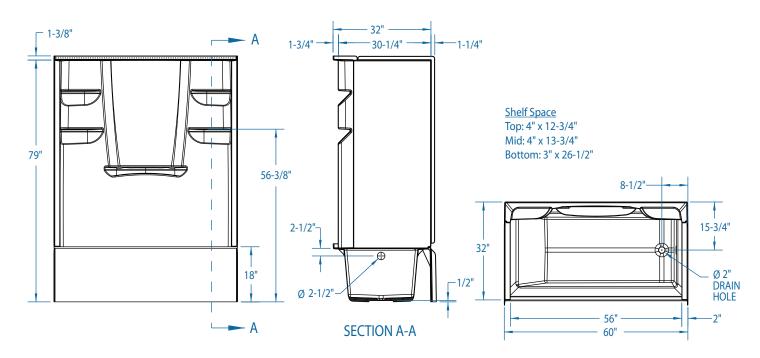

#### DIMENSIONS

| Specifications                                  |                                 |  |  |  |
|-------------------------------------------------|---------------------------------|--|--|--|
| Width: Overall / Net                            | 60" (1524mm)                    |  |  |  |
| Depth: Overall / Net                            | 33-1/2" (851mm) / 32" (813mm)   |  |  |  |
| Height: Overall / Net                           | 80-3/8" (2042mm) / 79" (2007mm) |  |  |  |
| Enclosure Opening                               | 56" (1423mm)                    |  |  |  |
| Skirt Height                                    | 18" (457mm)                     |  |  |  |
| Drain Rough-In (from back wall) 15-3/4" (400mm) |                                 |  |  |  |
| Drain Rough-In (from side wall) 2-3/4" (70mm)   |                                 |  |  |  |
| Drain: Diameter / Clearance                     | 2" (51mm) / 1/2" (13mm)         |  |  |  |

### FRAMING DIMENSIONS

| Туре   | Depth (D)          | Width (W)       | Height (H)          | А       | В                                     | с                  |
|--------|--------------------|-----------------|---------------------|---------|---------------------------------------|--------------------|
| Alcove | 33-1/2"<br>(851mm) | 60″<br>(1524mm) | 80-3/8"<br>(2042mm) | Box Out | 2-3/4"<br>(70mm)                      | 15-3/4"<br>(400mm) |
|        |                    |                 | A                   |         | S S S S S S S S S S S S S S S S S S S |                    |

#### **SUMP DATA**

| Tan of Dusin to Pottom of Overflow | Capacity to Overflow — | Width at (       | Centerline       | Depth at Centerline |                 |
|------------------------------------|------------------------|------------------|------------------|---------------------|-----------------|
| Top of Drain to Bottom of Overflow |                        | Тор              | Bottom           | Тор                 | Bottom          |
| 12-5/8″ (321mm)                    | 52-3/10 gal (198 L)    | 51-5/8" (1311mm) | 42-1/8" (1070mm) | 23-7/8" (606mm)     | 21-3/8" (543mm) |