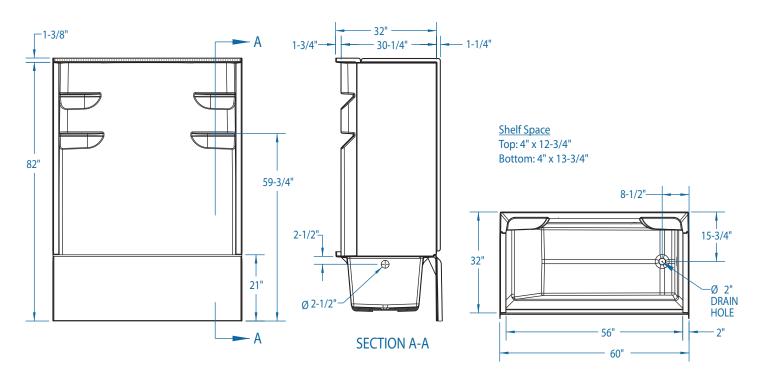

### **DIMENSIONS**

| Specifications                  |                                 |
|---------------------------------|---------------------------------|
| Width: Overall / Net            | 60" (1524mm)                    |
| Depth: Overall / Net            | 33-1/2" (851mm) / 32" (813mm)   |
| Height: Overall / Net           | 83-3/8" (2118mm) / 82" (2083mm) |
| Enclosure Opening               | 56" (1423mm)                    |
| Skirt Height                    | 21" (534mm)                     |
| Drain Rough-In (from back wall) | 15-3/4" (400mm)                 |
| Drain Rough-In (from side wall) | 2-3/4" (70mm)                   |
| Drain: Diameter / Clearance     | 2" (51mm) / 3-1/2" (89mm)       |

### FRAMING DIMENSIONS

| Туре   | Depth (D)          | Width (W)       | Height (H)          | A        | В                | С                  |
|--------|--------------------|-----------------|---------------------|----------|------------------|--------------------|
| Alcove | 33-1/2"<br>(851mm) | 60"<br>(1524mm) | 83-3/8"<br>(2118mm) | Box Out  | 2-3/4"<br>(70mm) | 15-3/4"<br>(400mm) |
|        | D                  |                 | C                   | <b>+</b> | ICC S            |                    |