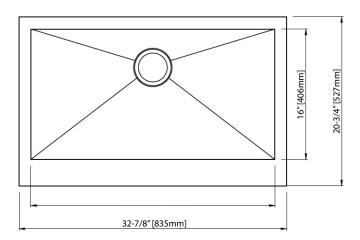

## **FEATURES**

- Sink size: 32-7/8" x 20-3/4"
- Single basin
- Rectangular shape
- Rear drain
- 36" Minimum cabinet size
- Stainless steel
- Undermount
- Sound dampening full spray sides and bottom with bottom and four side pads
- 3-1/3" Drain opening
- Meets or exceeds the following:
  - ASME A112.9.3-2008/CSA B45.4-08 (R2013)

**Note:** Installers should always use the template that is provided with each sink when making cuts in a countertop. The dimensions provided in the Installation Manual / Spec Sheet are a general reference for the product size. They should not be used to make cuts in countertops for sink installation. Typical production variances can cause slight differences in the dimensions of finished pieces. Therefore, each countertop cutout should be inspected & tested with the sink that is to be installed, before further countertop cuts are made. Please contact an associate if you did not receive or cannot find the cutout template for your sink.