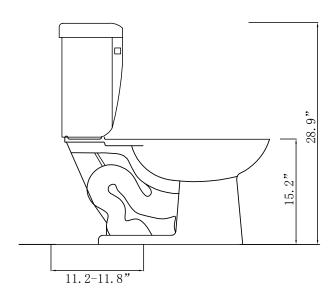

# Round 12" Rough 2-Piece Toilet



## **AVAILABLE FINISHES**



# WHITE

| MODEL#             | TRIP LEVER | PRODUCT ID |
|--------------------|------------|------------|
| S33TBR12/S33TANK-L | LEFT       | .3503026   |
| S33TBR12/S33TANK-R | RIGHT      | .3503024   |

#### **FEATURES**

- 1.28 GPF high efficiency toilet
- 3" Flush valve
- Left and right hand trip levers available
- Fully glazed trap way
- Meets or exceeds the following:
  - UPC listed
  - EPA WaterSense listed





#### **WARRANTY**

1-Year Warranty

#### **RECOMMENDED ACCESSORIES**

Visit stream33.com for a complete list:

- Closet Bolts
- Stop Valves
- Supply Lines
- Toilet Seats
- Wax Rings

## **ROUGH-IN DIMENSIONS**