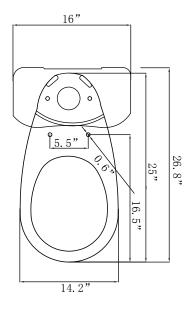

# Round 12" Rough 2-Piece Toilet



## **AVAILABLE FINISHES**



# WHITE

| MODEL#             | TRIP LEVER | PRODUCT ID |
|--------------------|------------|------------|
| S33TBR12/S33TANK-L | LEFT       | .3503026   |
| S33TBR12/S33TANK-R | RIGHT      | .3503024   |

#### **FEATURES**

- 1.28 GPF high efficiency toilet
- 3" Flush valve
- Left and right hand trip levers available
- Fully glazed trap way
- Meets or exceeds the following:
  - UPC listed
  - EPA WaterSense listed





#### **WARRANTY**

1-Year Warranty

#### **RECOMMENDED ACCESSORIES**

Visit stream33.com for a complete list:

- Closet Bolts
- Stop Valves
- Supply Lines
- Toilet Seats
- Wax Rings

## **ROUGH-IN DIMENSIONS**