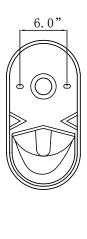

# Round 12" Rough 2-Piece Toilet



## **AVAILABLE FINISHES**



# WHITE

| MODEL#             | TRIP LEVER | PRODUCT ID |
|--------------------|------------|------------|
| S33TBR12/S33TANK-L | LEFT       | .3503026   |
| S33TBR12/S33TANK-R | RIGHT      | .3503024   |

#### **FEATURES**

- 1.28 GPF high efficiency toilet
- 3" Flush valve
- Left and right hand trip levers available
- Fully glazed trap way
- Meets or exceeds the following:
  - UPC listed
  - EPA WaterSense listed





#### **WARRANTY**

1-Year Warranty

#### **RECOMMENDED ACCESSORIES**

Visit stream33.com for a complete list:

- Closet Bolts
- Stop Valves
- Supply Lines
- Toilet Seats
- Wax Rings

## **ROUGH-IN DIMENSIONS**