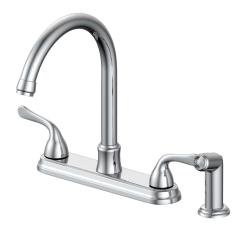

## **AVAILABLE FINISHES**

CHROME (CH)

Brushed Nickel (BN)

| Finish | Model         | Spray | GPM | Mount  | ID       |
|--------|---------------|-------|-----|--------|----------|
|        | S332HK15-CH   | _     | 1.5 | 3-Hole | .3405383 |
|        | S332HKWS15-CH | Yes   | 1.5 | 4-Hole | .3403743 |
|        | S332HK15-BN   | _     | 1.5 | 3-Hole | .3409156 |
|        | S332HKWS15-BN | Yes   | 1.5 | 4-Hole | .3403741 |

## **FEATURES**

- 9/10" 1-1/2" Hole size
- Rotating spout
- Spray with Quick Connect™ installation
- Lead-free hybrid body
- Metal lever handle
- Ceramic cartridge
- Brass spout
- Connection size: 1/2"
- Connection type: IPS
- Sprayer hose with matching finish sprayhead (optional)
- Meets or Exceeds the Following:
  - ASME A112.18.1M
  - IAPMO/cUPC