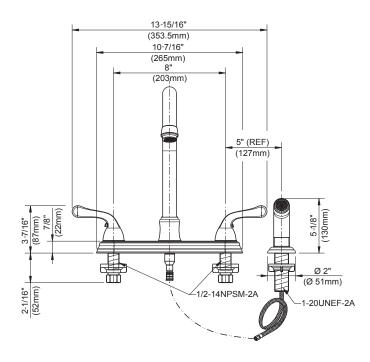

## **FEATURES**

- 9/10" 1-1/2" Hole size
- Rotating spout
- Spray with Quick Connect™ installation
- Lead-free hybrid body
- Metal lever handle
- Ceramic cartridge
- Brass spout
- Connection size: 1/2"
- Connection type: IPS
- Sprayer hose with matching finish sprayhead (optional)
- Meets or Exceeds the Following:
  - ASME A112.18.1M
  - IAPMO/cUPC