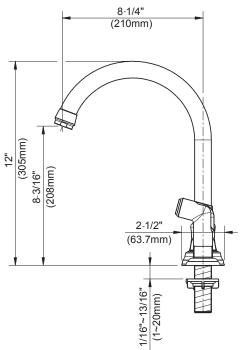

## **FEATURES**

- 9/10" 1-1/2" Hole size
- Rotating spout
- Spray with Quick Connect™ installation
- Lead-free hybrid body
- Metal lever handle
- Ceramic cartridge
- Brass spout
- Connection size: 1/2"
- Connection type: IPS
- Sprayer hose with matching finish sprayhead (optional)
- Meets or Exceeds the Following:
  - ASME A112.18.1M
  - IAPMO/cUPC