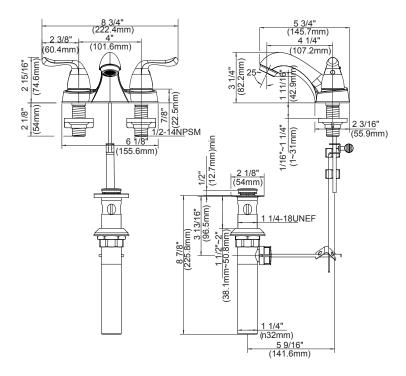

## **FEATURES**

- 2-Hole mount
- 9/10" 1-1/2" Hole size
- 4" Centerset
- Lead-free hybrid body
- Metal lever handle with 50/50 pop-up and lift rod
- Ceramic cartridge
- Connection size: 1/2"
- Connection type: IPS
- 5-3/4" (145.7mm) Spout reach
- 3-1/4" (82.2mm) Spout height
- Drain pipe included
- Tailpiece included
- Meets or exceeds the following:
  - ASME A112.18.1M
  - IAPMO/cUPC